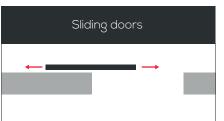

## **TYPES OF GLAZING**

We offer different sorts of products: fixed screens as well as hinged, sliding and pivoting doors, each in a single or double-leaf option.