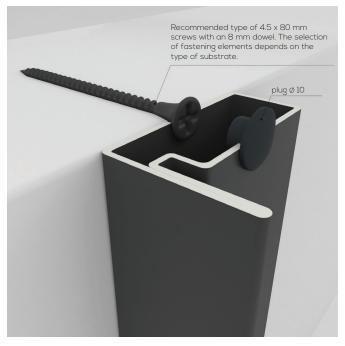

#### INSTALLATION METHOD OF HINGED DOORS

Profiles are installed directly on the frame of the door or on fixed screens. The standard mounting clearance is 5 mm in terms of width and height. The use of assembly foam is not recommended.

Construction's weight is approx. 30 kg/ m2.