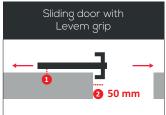

## **SLIDING SYSTEM VARIANTS**

Installation on decorative loft wheels

- 1 +/- 5 mm the distance between the wall and the door leaf
- the value reducing the width of the passage (it results from the construction and fixing of the grip)

other colors:

- white
- silver matt

other colors:

- gold mattsilver matt
- brown matt

**Gracia** grip

Loft grip

**Secret** grip for sliding doors