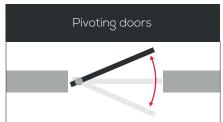

## **TYPES OF GLAZING**

We offer different sorts of products: fixed screens as well as hinged, sliding and pivoting doors, each in a single or double-leaf option.