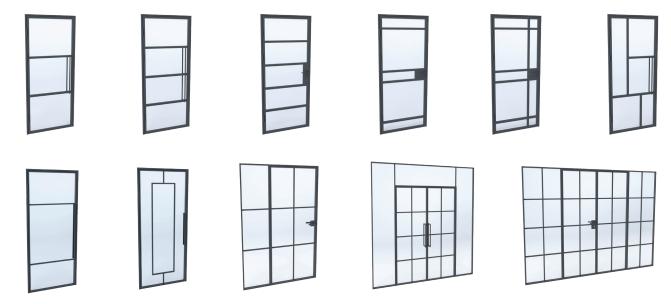

## **TYPES OF GLAZING**

We offer different sorts of products: fixed screens as well as hinged, sliding and pivoting doors, each in a single or double-leaf option.

## TYPES OF INTERIOR MUNTIN BARS

Inside the frame of a door or fixed screens we are able to create any given arrangement of vertical and horizontal muntin bars. You can either choose from the muntin bars projects shown below or create your own combination.

The basic type is a Vienna muntin bar with a cross-section of 5 x 20 mm.

In case of large glazing or upon request a constructional muntin bar at the hinged side with dimensions of 20 x 25mm is available.