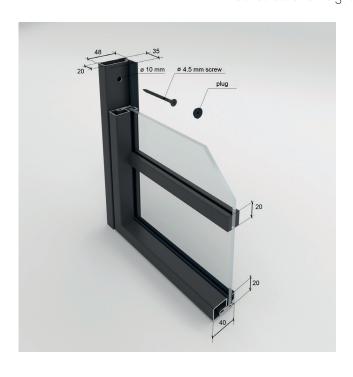

#### INSTALLATION METHOD OF HINGED DOORS

Profiles are installed directly on the frame of the door or on fixed screens. The standard mounting clearance is 5 mm in terms of width and height. The use of assembly foam is not recommended.

Construction's weight is approx. 30 kg/ m2.