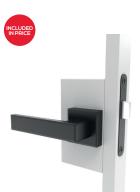

# TYPES OF DOOR HANDLES/ GRIPS

**Qubis** door handle

Planus door handle

**Trex** door handle

other colors:

• stainless steel

other colors:

- white
- gold (gloss/matt)silver (gloss/matt)

other colors:

- white
- silver matt

other colors:

- gold mattsilver matt
- brown matt

**Gracia** grip

Loft grip

**Secret** grip for sliding doors