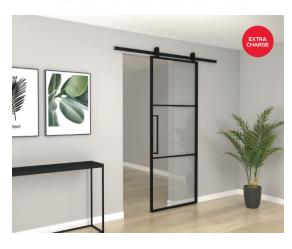

## **SLIDING SYSTEM VARIANTS**

Installation on decorative loft wheels

- 1 +/- 5 mm the distance between the wall and the door leaf
- the value reducing the width of the passage (it results from the construction and fixing of the grip)

Floor slide for sliding door

to the ceilling

to the wall (lintel)