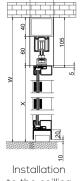

## **SLIDING SYSTEM VARIANTS**

Installation on decorative loft wheels

- 1 +/- 5 mm the distance between the wall and the door leaf
- the value reducing the width of the passage (it results from the construction and fixing of the grip)

Floor slide for sliding door

to the ceilling

to the wall (lintel)