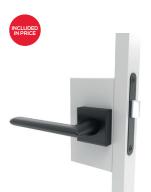

# TYPES OF DOOR HANDLES/ GRIPS

**Qubis** door handle

Planus door handle

**Trex** door handle

other colors:

• stainless steel

other colors:

- white
- gold (gloss/matt)silver (gloss/matt)