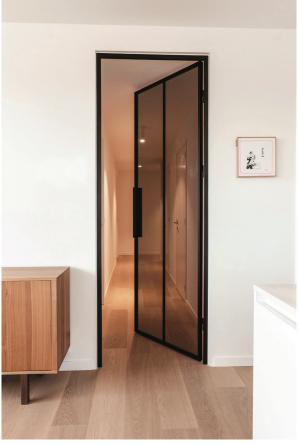

## **TYPES OF GLAZING**

We offer different sorts of products: fixed screens as well as hinged, sliding and pivoting doors, each in a single or double-leaf option.

#### INSTALLATION METHOD OF HINGED DOORS

Profiles are installed directly on the frame of the door or on fixed screens. The standard mounting clearance is 5 mm in terms of width and height. The use of assembly foam is not recommended.