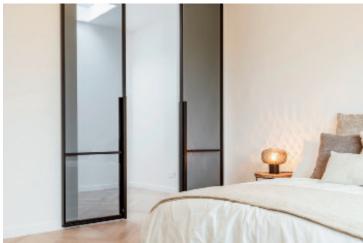

## **TYPES OF GLAZING**

We offer different sorts of products: fixed screens as well as hinged, sliding and pivoting doors, each in a single or double-leaf option.

## **SLIDING SYSTEM VARIANTS**

Installation on decorative loft wheels

- 1 +/- 5 mm the distance between the wall and the door leaf
- the value reducing the width of the passage (it results from the construction and fixing of the grip)