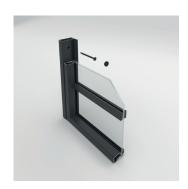

Our instructors have thought of all the important details. The Prestige line is specially designed, unique profiles made from the highest quality zinc coated steel. The profiles' special shape and thickness enables the use of a particularly thin (20 mm) door profile, uncommon on the European market.

#### INSTALLATION METHOD OF HINGED DOORS

Profiles are installed directly on the frame of the door or on fixed screens. The standard mounting clearance is 5 mm in terms of width and height. The use of assembly foam is not recommended.

Construction's weight is approx. 30 kg/ m2.