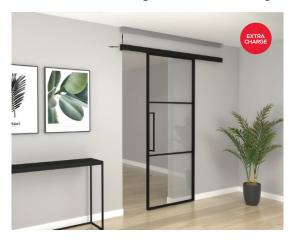

## **SLIDING SYSTEM VARIANTS**

Installation on decorative loft wheels

- 1 +/- 5 mm the distance between the wall and the door leaf
- the value reducing the width of the passage (it results from the construction and fixing of the grip)

Floor slide for sliding door

to the ceilling

to the wall (lintel)