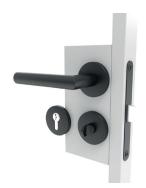

other colors:

- white
- silver matt

other colors:

- gold mattsilver matt
- brown matt

**Gracia** grip

Loft grip

**Secret** grip for sliding doors