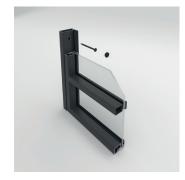

## **SLIDING SYSTEM VARIANTS**

Installation on decorative loft wheels

- 1 +/- 5 mm the distance between the wall and the door leaf
- the value reducing the width of the passage (it results from the construction and fixing of the grip)

Floor slide for sliding door

to the ceilling

to the wall (lintel)