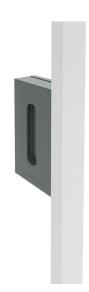

## **SLIDING SYSTEM VARIANTS**

Installation on decorative loft wheels

- 1 +/- 5 mm the distance between the wall and the door leaf
- the value reducing the width of the passage (it results from the construction and fixing of the grip)

Floor slide for sliding door

to the ceilling

to the wall (lintel)