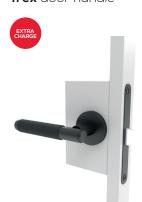

# TYPES OF DOOR HANDLES/ GRIPS

**Qubis** door handle

Planus door handle

**Trex** door handle

other colors:

• stainless steel

other colors:

- white
- gold (gloss/matt)silver (gloss/matt)