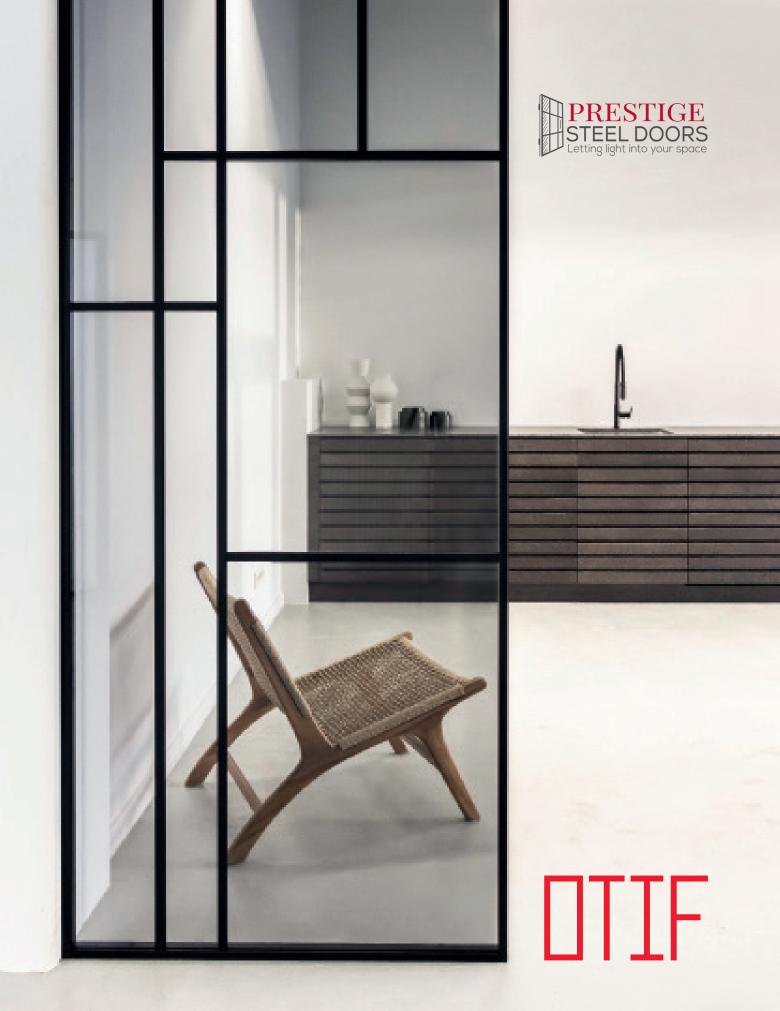

MODERN STEEL-GLASS LOFT GLAZING

LETTING LIGHT INTO YOUR SPACE

#### MANAGE YOUR SPACE

We specialize in the production of made-to-measure loft doors and glazing panels according to your needs. Thanks to our glazing you will easily and effectively divide the space or section separate rooms off without limiting access to natural daylight and without overwhelming your interior.

We will design any space with you so that it is safe and functional.

Prestige doors and screens go perfectly together with both industrial and elegant or modern spaces. Our glazing is a unique decorative element that gives the interior an individual character. We realize our projects both for residential interiors and for office and commercial spaces.

Our instructors have thought of all the important details. The Prestige line is specially designed, unique profiles made from the highest quality zinc coated steel. The profiles' special shape and thickness enables the use of a particularly thin (20 mm) door profile, uncommon on the European market.