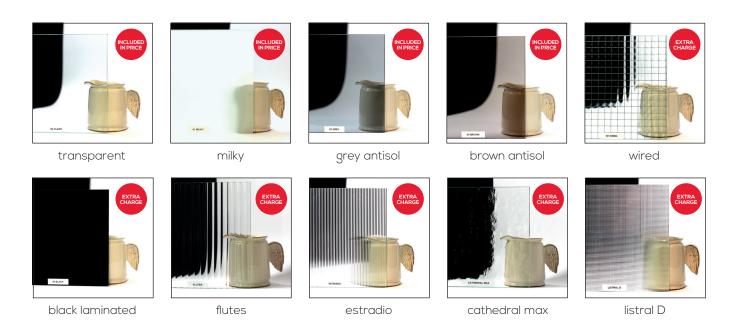

#### TYPES OF GLASS

Standardly, we use 6mm laminated safety glass (VSG) in two variants: transparent or milky. Our offer includes a wide range of other types of glass that will perfectly match your dream door. If you need a kind of glass that is not enlisted below, ask about it! We can arrange it for you!