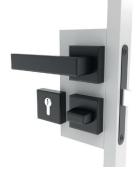

other colors:

- white
- silver matt

other colors:

- gold mattsilver matt
- brown matt

**Gracia** grip

Loft grip

**Secret** grip for sliding doors