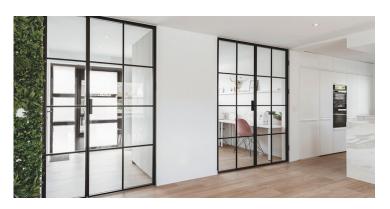

## **TYPES OF GLAZING**

We offer different sorts of products: fixed screens as well as hinged, sliding and pivoting doors, each in a single or double-leaf option.

## TYPES OF INTERIOR MUNTIN BARS

Inside the frame of a door or fixed screens we are able to create any given arrangement of vertical and horizontal muntin bars. You can either choose from the muntin bars projects shown below or create your own combination.