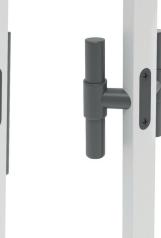

# TYPES OF DOOR HANDLES/ GRIPS

**Qubis** door handle

Planus door handle

**Trex** door handle

other colors:

• stainless steel

other colors:

- white
- gold (gloss/matt)silver (gloss/matt)

other colors:

- white
- silver matt

other colors:

- gold mattsilver matt
- brown matt

**Gracia** grip

Loft grip

**Secret** grip for sliding doors