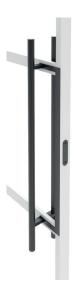

# TYPES OF DOOR HANDLES/ GRIPS

**Qubis** door handle

Planus door handle

**Trex** door handle

other colors:

• stainless steel

other colors:

- white
- gold (gloss/matt)silver (gloss/matt)

other colors:

- white
- silver matt

other colors:

- gold mattsilver matt
- brown matt

**Gracia** grip

Loft grip

**Secret** grip for sliding doors