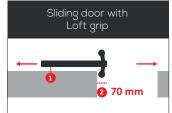

# TYPES OF DOOR HANDLES/ GRIPS

**Qubis** door handle

Planus door handle

**Trex** door handle

other colors:

• stainless steel

other colors:

- white
- gold (gloss/matt)silver (gloss/matt)

other colors:

- white
- silver matt

other colors:

- gold mattsilver matt
- brown matt

**Gracia** grip

Loft grip

**Secret** grip for sliding doors