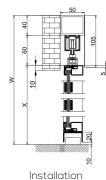

#### INSTALLATION METHOD OF HINGED DOORS

Profiles are installed directly on the frame of the door or on fixed screens. The standard mounting clearance is 5 mm in terms of width and height. The use of assembly foam is not recommended.

Construction's weight is approx. 30 kg/ m2.