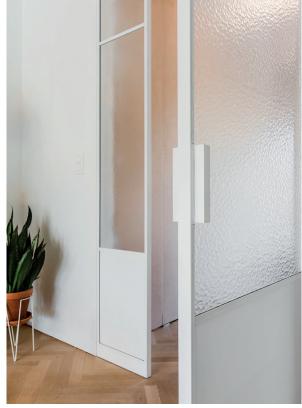

## **TYPES OF GLAZING**

We offer different sorts of products: fixed screens as well as hinged, sliding and pivoting doors, each in a single or double-leaf option.

## **SLIDING SYSTEM VARIANTS**

Installation on decorative loft wheels

- 1 +/- 5 mm the distance between the wall and the door leaf
- the value reducing the width of the passage (it results from the construction and fixing of the grip)