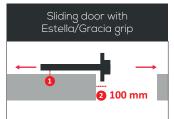

## **SLIDING SYSTEM VARIANTS**

Installation on decorative loft wheels

- 1 +/- 5 mm the distance between the wall and the door leaf
- the value reducing the width of the passage (it results from the construction and fixing of the grip)

other colors:

- white
- silver matt

other colors:

- gold mattsilver matt
- brown matt

**Gracia** grip

Loft grip

**Secret** grip for sliding doors