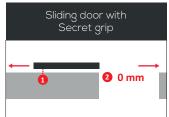

# TYPES OF DOOR HANDLES/ GRIPS

**Qubis** door handle

Planus door handle

**Trex** door handle

other colors:

• stainless steel

other colors:

- white
- gold (gloss/matt)silver (gloss/matt)

other colors:

- white
- silver matt

other colors:

- gold mattsilver matt
- brown matt

**Gracia** grip

Loft grip

**Secret** grip for sliding doors