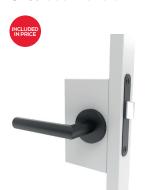

# TYPES OF DOOR HANDLES/ GRIPS

**Qubis** door handle

Planus door handle

**Trex** door handle

other colors:

• stainless steel

other colors:

- white
- gold (gloss/matt)silver (gloss/matt)

other colors:

- white
- silver matt

other colors:

- gold mattsilver matt
- brown matt

**Gracia** grip

Loft grip

**Secret** grip for sliding doors