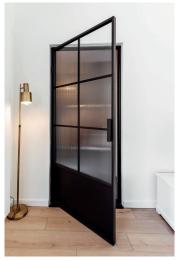

## **TYPES OF GLAZING**

We offer different sorts of products: fixed screens as well as hinged, sliding and pivoting doors, each in a single or double-leaf option.

#### INSTALLATION METHOD OF HINGED DOORS

Profiles are installed directly on the frame of the door or on fixed screens. The standard mounting clearance is 5 mm in terms of width and height. The use of assembly foam is not recommended.