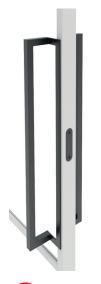

# TYPES OF DOOR HANDLES/ GRIPS

**Qubis** door handle

Planus door handle

**Trex** door handle

other colors:

• stainless steel

other colors:

- white
- gold (gloss/matt)silver (gloss/matt)

other colors:

- white
- silver matt

other colors:

- gold mattsilver matt
- brown matt

**Gracia** grip

Loft grip

**Secret** grip for sliding doors