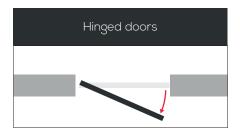

## **TYPES OF GLAZING**

We offer different sorts of products: fixed screens as well as hinged, sliding and pivoting doors, each in a single or double-leaf option.