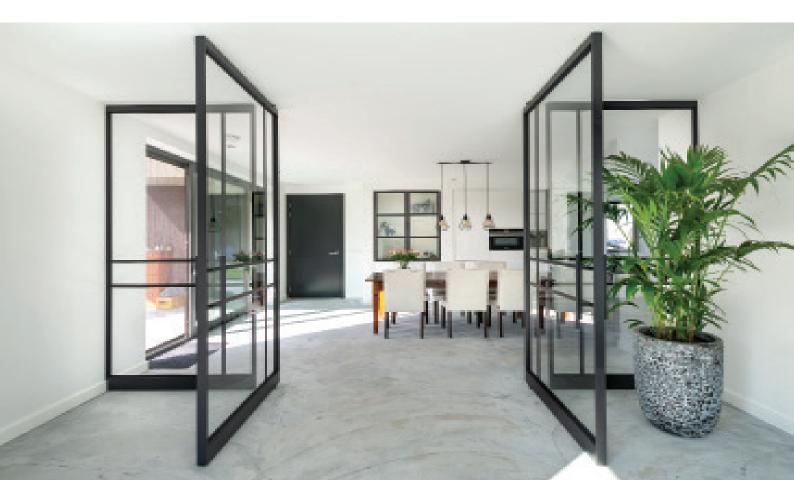

## **TYPES OF GLAZING**

We offer different sorts of products: fixed screens as well as hinged, sliding and pivoting doors, each in a single or double-leaf option.

## TYPES OF INTERIOR MUNTIN BARS

Inside the frame of a door or fixed screens we are able to create any given arrangement of vertical and horizontal muntin bars. You can either choose from the muntin bars projects shown below or create your own combination.

The basic type is a Vienna muntin bar with a cross-section of 5 x 20 mm.

In case of large glazing or upon request a constructional muntin bar at the hinged side with dimensions of 20 x 25mm is available.