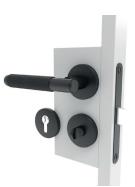

# TYPES OF DOOR HANDLES/ GRIPS

**Qubis** door handle

Planus door handle

**Trex** door handle

other colors:

• stainless steel

other colors:

- white
- gold (gloss/matt)silver (gloss/matt)

other colors:

- white
- silver matt

other colors:

- gold mattsilver matt
- brown matt

**Gracia** grip

Loft grip

**Secret** grip for sliding doors