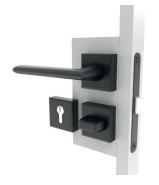

# TYPES OF DOOR HANDLES/ GRIPS

**Qubis** door handle

Planus door handle

**Trex** door handle

other colors:

• stainless steel

other colors:

- white
- gold (gloss/matt)silver (gloss/matt)

other colors:

- white
- silver matt

other colors:

- gold mattsilver matt
- brown matt

**Gracia** grip

Loft grip

**Secret** grip for sliding doors